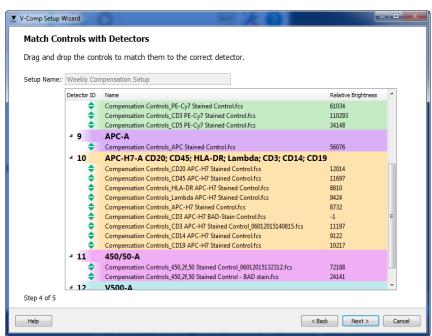

## Introducing: V-Comp™ Verity's Fully-Automated Compensation System

V-Comp automatically accommodates generic and label-specific tubes for working with tandem dyes or other combinations that might require different compensation values. If a conjugate lot changes or you make a change to your panel, editing is easy.