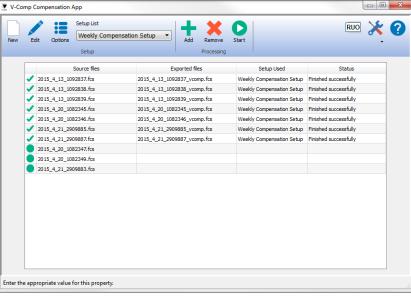

™ Verity's Fully-Automated Compensation System



V-Comp automatically accommodates generic and label-specific tubes for working with tandem dyes or other combinations that might require different compensation values. If a conjugate lot changes or you make a change to your panel, editing is easy.



If your controls are invalid, V-Comp will alert you to rerun them before you spend unnecessary time applying inadequate compensation.





V-Comp creates accurate and consistent compensation without requiring gating of positive or negative populations or other subjective decisions. Quality control reports are saved automatically, providing you with an audit trail and confidence in your results.



45a Augusta Rd Topsham Maine 04086

Phone: 207.729.6767 Fax: 207.729.5443 E-mail: verity@vsh.com



**V-Comp**: exquisite, frustration-free compensation for any number of markers. Try it! It's only \$495.00.

## **Verity Software House**