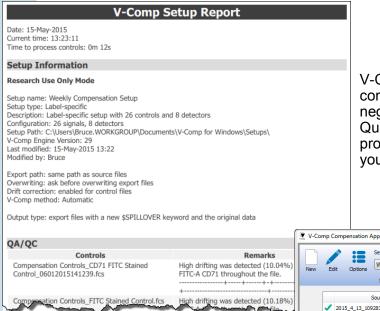

If your controls are invalid, V-Comp will alert you to rerun them before you spend unnecessary time applying inadequate compensation.

V-Comp creates accurate and consistent compensation without requiring gating of positive or negative populations or other subjective decisions. Quality control reports are saved automatically, providing you with an audit trail and confidence in your results.