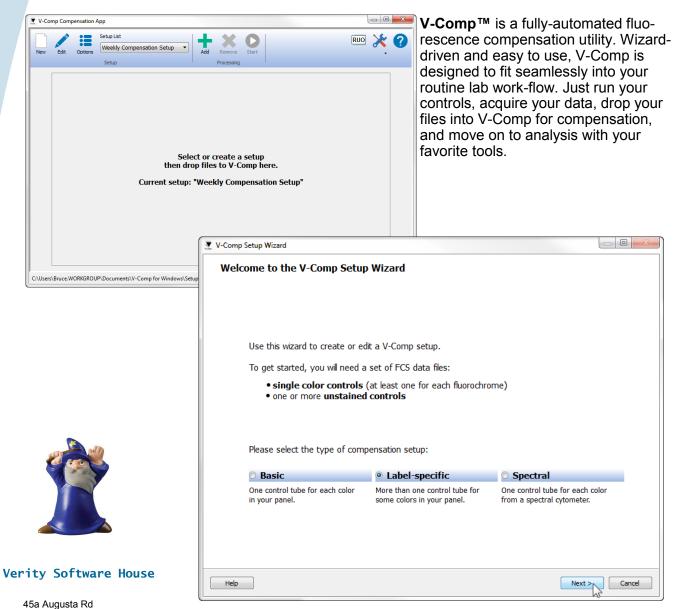

## Introducing: V-Comp™ Verity's Fully-Automated Compensation System

V-Comp automatically accommodates generic and label-specific tubes for working with tandem dyes or other combinations that might require different compensation values. If a conjugate lot changes or you make a change to your panel, editing is easy.

If your controls are invalid, V-Comp will alert you to rerun them before you spend unnecessary time applying inadequate compensation.

V-Comp creates accurate and consistent compensation without requiring gating of positive or negative populations or other subjective decisions. Quality control reports are saved automatically, providing you with an audit trail and confidence in your results.