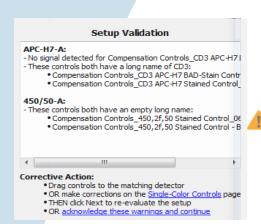

If your controls are invalid, V-Comp will alert you to rerun them before you spend unnecessary time applying inadequate compensation.

V-Comp creates accurate and consistent compensation without requiring gating of positive or negative populations or other subjective decisions. Quality control reports are saved automatically, providing you with an audit trail and confidence in your results.